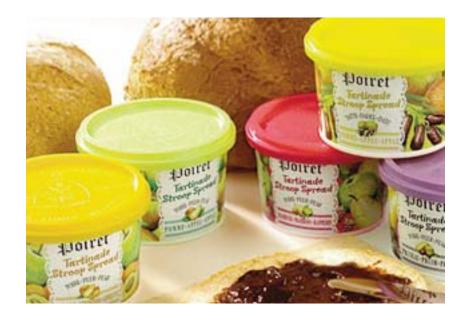

## SIROPERIE MEURENS

Rue Kan, 2

**B - 4880 AUBEL** 

Tel: +32 87/32 27 20

Mobile: +32 477/81 32 83

Website: www.sirop-de-liege.com

#### **COMPANY BACKGROUND**

Since 1902 SIROPERIE MEURENS is specialized in fruit processing fruits in the most natural and clean way, preserving them from chemical helps without compromising on efficiency.

#### **PRODUCT RANGE**

Juices & spreads for retail/ food service: apple juice, fruit spreads, chocolate spreads without added sugar.

Ingredients for industrial uses: juice concentrates and purees (apricots, dates, figs, prunes, raisins, sugar beet, roated chicory...)

#### **MAIN REFERENCES**

CARREFOUR - AHOLD - ALDI - LIDL - NESTLE - GUYLIAN BELGIAN CHOCOLATES - DÖHLER-TAKASAGO.

#### **CERTIFICATION**

IFS - ISO22000 - HALAL- KOSHER - ORGANIC