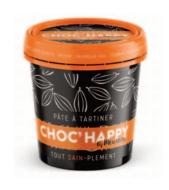

#### **ACTIVITIES, PRODUCTS AND BRANDS**

Family owned business since 1902 specialized in the transformation of roots and dried fruits for the production of high fruit content spreads, juices, purees and syrups. We are the owner of the brands "Du Vrai Sirop de Liège", "Poiret" our no-added sugar range with 5 flavors "Pomona" and "Choc'Happy". Our products aim at naturality with understandable ingredients lists and suitable for all.

#### **NEW PRODUCTS AND INNOVATIONS**

Our latest product is Choc'Happy, which is unique and innovative on the market, it is a chocolate spread with a high cocoa content developed, with a very short and natural ingredients list. It has an exquisite dark chocolate flavor profile, perfect for the most exigent taste buds. The recipe has been developed without any allergen (no gluten, lactose, etc...), any additives nor preservatives. Furthermore, the product is suitable for vegan, vegetarian and above all contains no palm oil. This product is available in a spreadable or topping version.