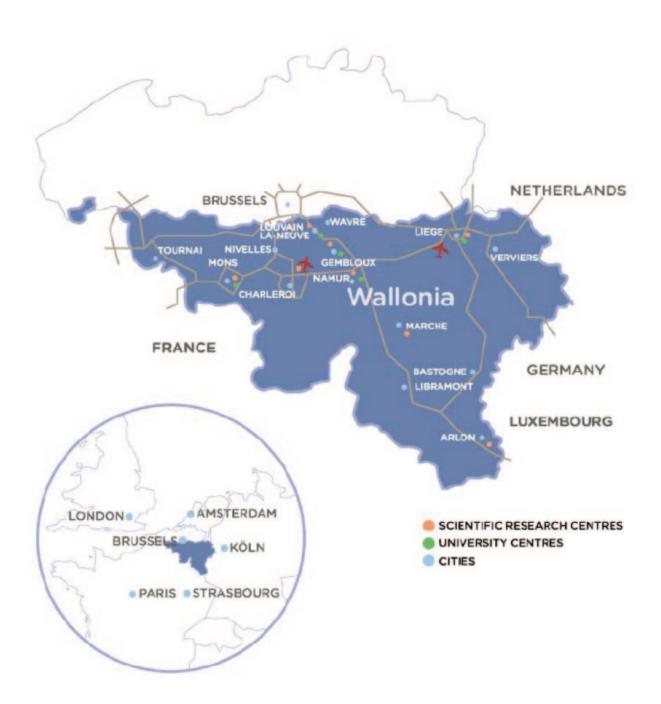

# Wallonia, open to the world at the heart of Europe

To begin with, a little bit of geography is required... Wallonia is, with Brussels, the part of Belgium where French is spoken. But also English, German and Dutch, since its privileged position in the heart of Europe - out of Europe's 500 million consumers, 60% are located within a 1,000 kilometer radius around Wallonia - makes it an economic crossroads of choice, naturally open to the world, offering a multitude of advantages to foreign investors.

By coming to Wallonia, you are locating your business in the direct vicinity of Brussels (1,700 European HQs, European Union, NATO, 2nd world journalistic center after Washington DC...), between Paris, Amsterdam, London, Luxembourg and Frankfurt. This ideal position gives you access to a market of 375 million consumers in four hours by road, with distribution facilitated by highly developed infrastructure, including five multi-modal platforms in particular on the borders of Germany, the Netherlands and France. In addition, a serious advantage in this part of Europe that is almost saturated, you have rapid access to infrastructure tailored to your needs. In effect, large spaces and buildings that are immediately available await you in more than two hundred business parks. Ideally located in Europe's major corridors of communication, they are equipped at a real estate cost that is amongst the lowest in Europe.