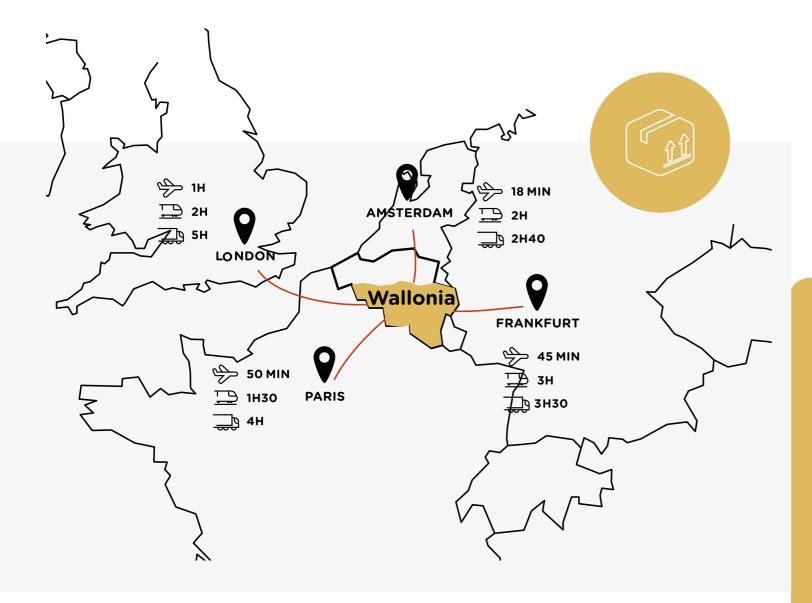

@ PLMA 2023

Wallonia has an excellent logistics infrastructure and «multimodality» is the keyword. Liege Airport was awarded the title of best cargo airport in the world for the year 2020. You will also find yourself well supported: the actors of the sector are gathered in the «Logistics in Wallonia» cluster.