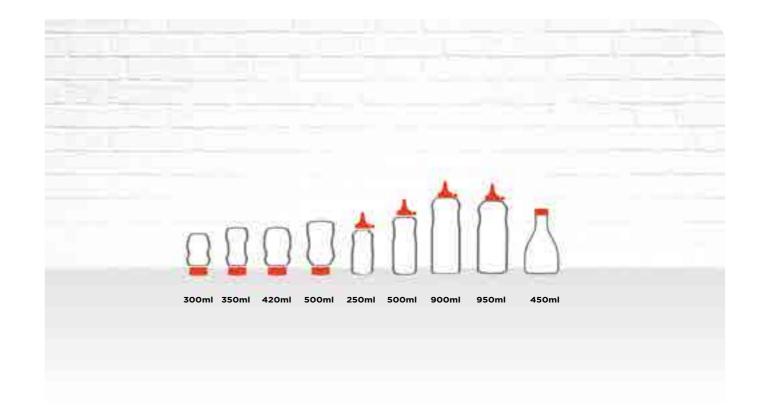

Target: distributors and co-packers (private label), industrialists.

Sizes: 500 g, 1 kg, 5 kg, 25 kg, big bags - by tanker truck.