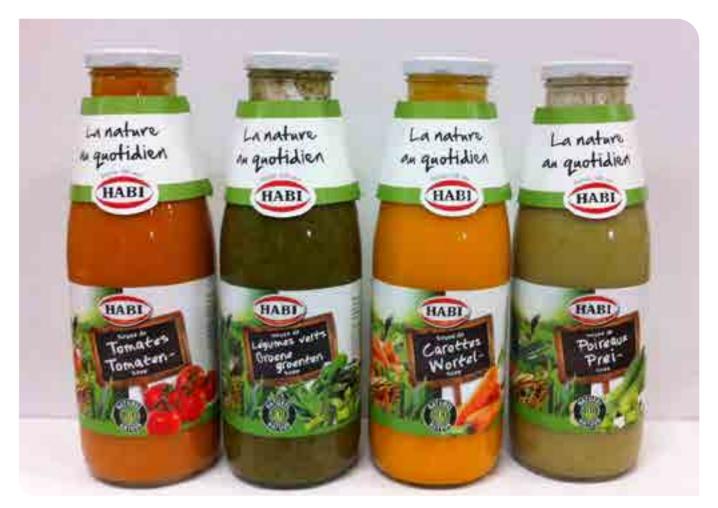

# **HABI**

Rue des Sablières 45, Bat. 44 B - 1435 MONT SAINT GUIBERT T: +32 10 242 444 Email: habi@habi.be Website: www.habi.be

#### CONTACT

Guillaume ATTOUT, Manager Email: guillaume.attout@habi.be

Manufacturing of sauces to heat up, soups, liquid stocks, fruit, toppings (tins, doypacks, jars).

### CERTIFICATION

IFS, Organic.