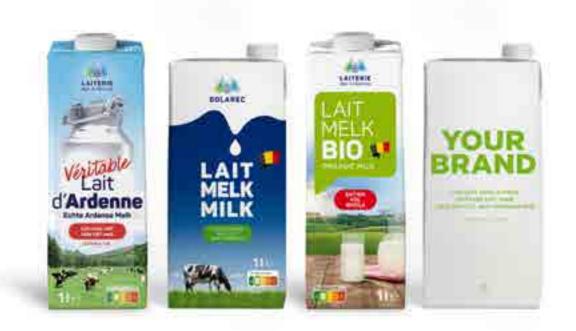

# **ACTIVITIES, PRODUCTS AND BRANDS**

Located in the heart of Europe, Solarec is active in the dairy industry. We are a subsidiary of the Laiterie des Ardennes, and work hard every day to bring a better life to our farmers by offering the best milk to the world. Each year, Solarec transforms 1.55 billion litres, which is converted into 100,000 tons of milk powders, 50,000 tons of butter, 200,000,000 litres of UHT milk and 32,000 tons of mozzarella.

#### **CERTIFICATION**

The entire product range is Halal and Kosher-certified. Some products follow organic, PDO or meadow milk certification. The effectiveness of the preventive and corrective actions implemented is recognised by IFS, FSSC 2200 and ISO 9001.