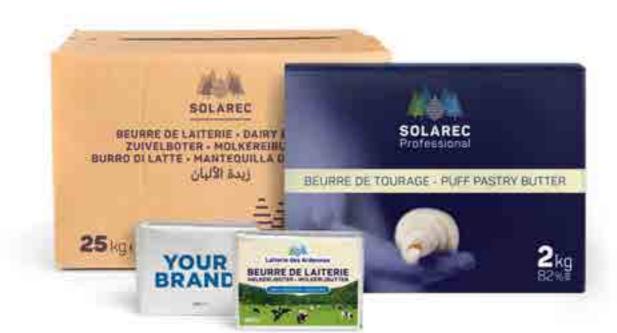

# **ACTIVITIES, PRODUCTS AND BRANDS**

Located in the heart of Europe, Solarec is active in the dairy industry. We are a subsidiary of the Laiterie des Ardennes, and work hard every day to bring a better life to our farmers by offering the best milk to the world. Each year, Solarec transforms 1.55 billion litres, which is converted into 100,000 tons of milk powders, 50,000 tons of butter, 200,000,000 litres of UHT milk and 32,000 tons of mozzarella.

#### **CERTIFICATION**

The entire product range is Halal and Kosher-certified. Some products follow organic, PDO or meadow milk certification. The effectiveness of the preventive and corrective actions implemented is recognised by IFS, FSSC 2200 and ISO 9001.