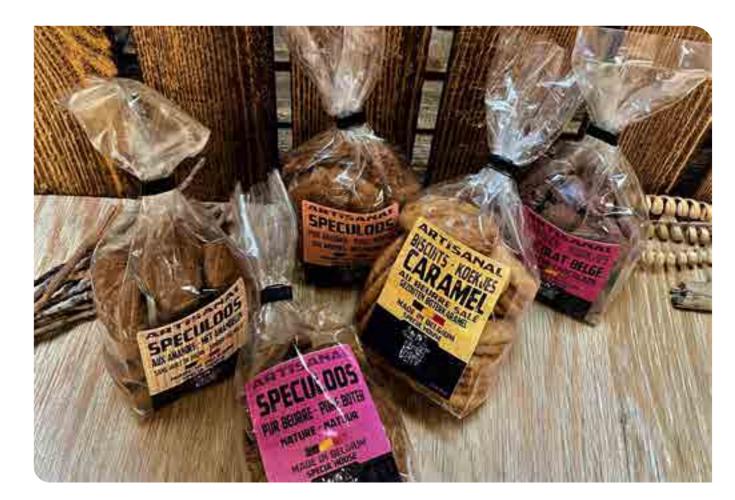

# SPECUL'HOUSE (BOULANGERIE-PATISSERIE JP BAEKE)

Rue de Lantin, 165 B - 4432 ALLEUR T: +32 4 247 55 52

Email: info@speculhouse.com Website: www.speculhouse.com

# **ACTIVITIES, PRODUCTS AND BRANDS**

The Specul'House brand specialises in making biscuits and sweet Belgian specialties. Our Belgian specialties are speculoos biscuits and baked marzipan.

### CERTIFICATION

BIO/Organic: BE-BIO-03