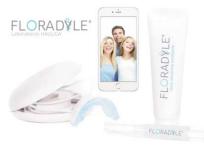

# **HAULIGA**

Rue du Fond Cattelain, 2 **B-1435 MONT-SAINT-GUIBERT** 

Tel: +32 10/45 93 89

E-mail: info@hauliga.com

drtl@hauliga.com

Website: www.floradyle.com

Terry LIDARSSI, CEO

Mobile: +32 479/96 52 64 E-mail: drtl@hauliga.com

Hauliga® a young Belgian start-up to invent for the first time in the world of dental enamel liquid and reflecting light, fixable on the teeth thanks to a LED-UV splint connectable to the smartphone.

#### **ADDED VALUE**

100% Made in Belgium. The technical secret of Floradyle's effectiveness: liquid enamel, guaranteeing a brilliant smile. Applied as a gel and subjected to the blue light of the gutter connected to the mobile phone, the enamel liquid is transformed by photo-reaction and polymerization. It thus forms a protective layer and a reflective screen that increases and prolongs the whiteness obtained thanks to the prebiotics contained in the gel.

# **PRODUCT RANGE**

Cosmetics, product for tooth whitening. Starter kit including 1 gel, 1 toothpaste and LED gutter connectable to smartphones. A refill kit, including gel and toothpaste only.