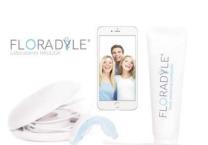

# **HAULIGA**

Rue du Fond Cattelain, 2 **B-1435 MONT-SAINT-GUIBERT** 

Tel: +32 10/45 93 89

E-mail: info@hauliga.com

drtl@hauliga.com

Website: www.floradyle.com

Terry LIDARSSI, CEO

Mobile: +32 479/96 52 64 E-mail: drtl@hauliga.com

Hauliga® a young Belgian start-up to invent for the first time in the world of dental enamel liquid and reflecting light, fixable on the teeth thanks to a LED-UV splint connectable to the smartphone.

#### **ADDED VALUE**

100% Made in Belgium. The technical secret of Floradyle's effectiveness: liquid enamel, guaranteeing a brilliant smile. Applied as a gel and subjected to the blue light of the gutter connected to the mobile phone, the enamel liquid is transformed by photo-reaction and polymerization. It thus forms a protective layer and a reflective screen that increases and prolongs the whiteness obtained thanks to the prebiotics contained in the gel.

# **PRODUCT RANGE**

Cosmetics, product for tooth whitening. Starter kit including 1 gel, 1 toothpaste and LED gutter connectable to smartphones. A refill kit, including gel and toothpaste only.