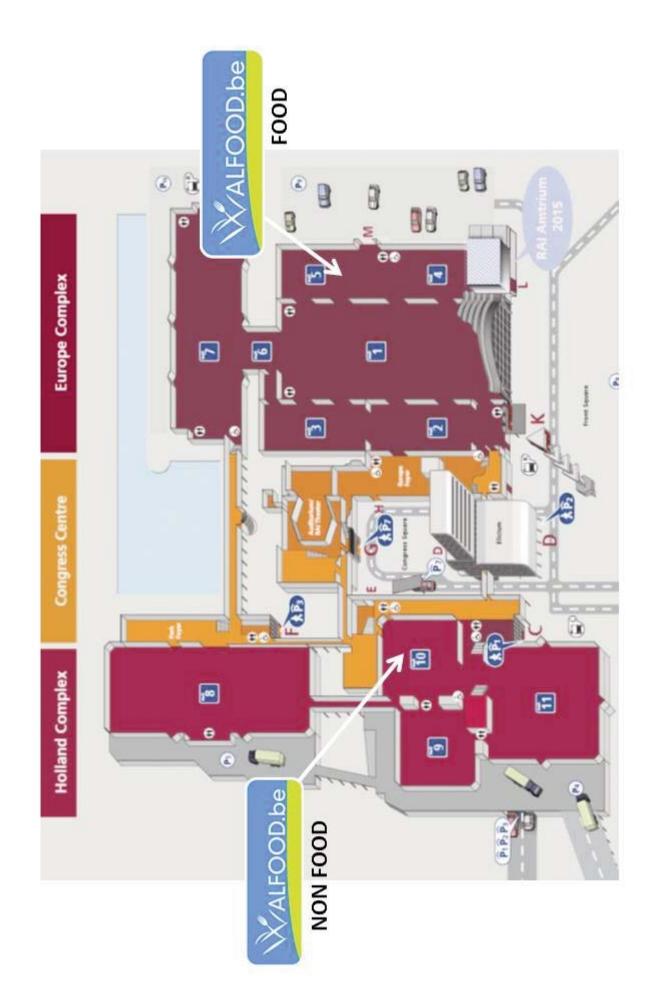

# **PLMA 2018**

29 - 30 MAY 2018

AMSTERDAM - RAI Exhibition Centre Europa Complex, Hall 5 - Food section

Boothes: F5755-F5890

Holland Complex, Hall 10 Delta-Non-Food section

**Boothes: N2023-N2126** 

EXPORT INVESTMENT