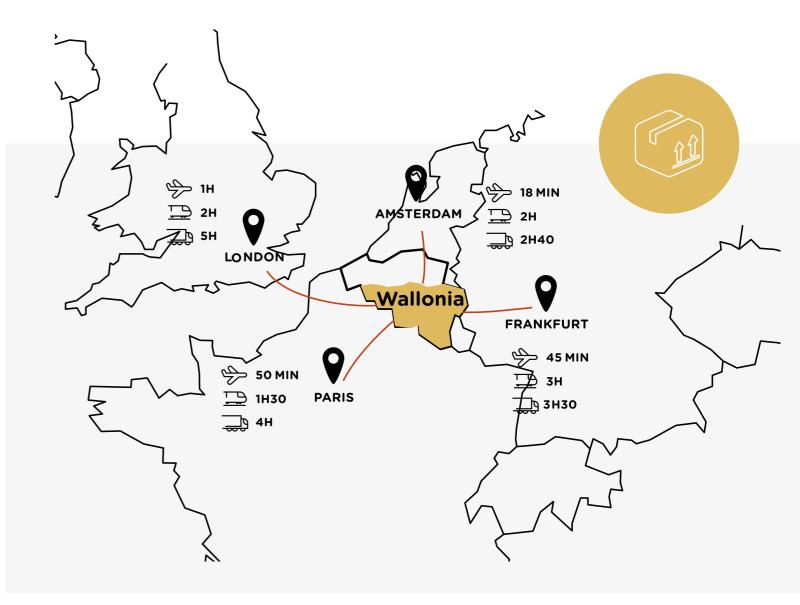

By coming to Wallonia, you are locating your business in the direct vicinity of Brussels (1,700 European HQs, European Union, NATO, 2nd world journalistic center after Washington DC...), between Paris, Amsterdam, London, Luxembourg and Frankfurt. This ideal position gives you access to a market of 375 million consumers in four hours by road, with distribution facilitated by highly developed infrastructure, including five multi-modal platforms in particular on the borders of Germany, the Netherlands and France. In addition, a serious advantage in this part of Europe that is almost saturated, you have rapid access to infrastructure tailored to your needs. In effect, large spaces and buildings that are immediately available await you in more than two hundred business parks. Ideally located in Europe's major corridors of communication, they are equipped at a real estate cost that is amongst the lowest in Europe.