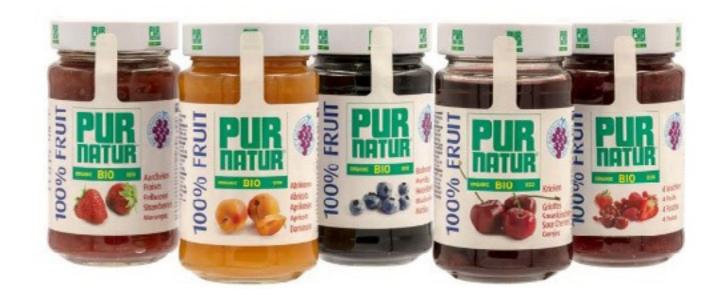

#### **ACTIVITIES, PRODUCTS AND BRANDS**

Existing for more than 50 years, situated in the south of Belgium, our key words are: production of organic and traditionnal jams, Belgian family business, small structure meaning flexibility. Product is pasteurized and controlled by an online metal detection system, 100% natural products - no additive and/or color added. In our range we have:

- 1. Pur natur, organic jam, available in various formats.
- 2. Vallée de l'Ourthe, traditional jam, available in various formats.