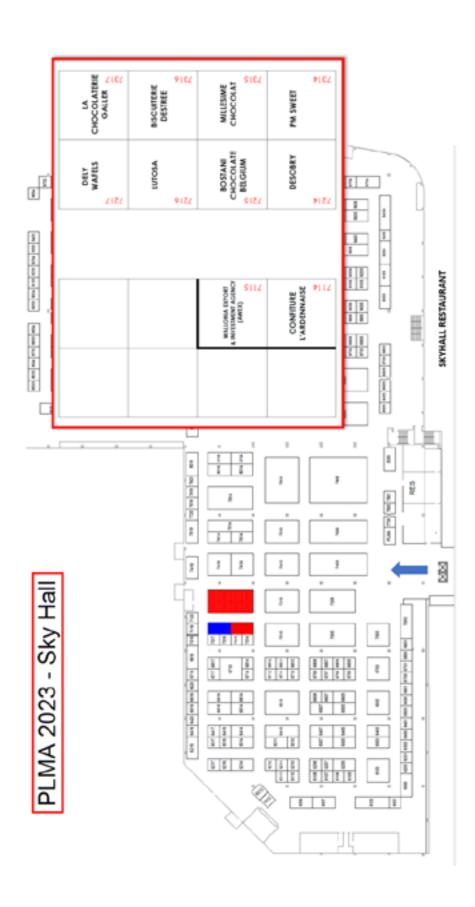

# **EXHIBITORS**

| 10 | BISCUITERIE DESTRÉE       | 7316 |
|----|---------------------------|------|
| 12 | BOSTANI CHOCOLATE BELGIUM | 7215 |
| 14 | CONFITURE L'ARDENNAISE    | 7114 |
| 16 | DELY WAFFELS              | 7217 |
| 18 | DESOBRY                   | 7214 |
| 20 | LA CHOCOLATERIE GALLER    | 7317 |
| 22 | LUTOSA                    | 7216 |
| 24 | MILLESIME CHOCOLAT        | 7315 |
| 26 | PM SWEET                  | 7314 |