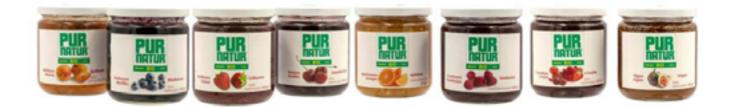

#### **ACTIVITIES, PRODUCTS AND BRANDS**

Existing for more than 50 years, situated in the south of Belgium, our key words are: production of organic and traditionnal jams, Belgian family business, small structure meaning flexibility. Product is pasteurized and controlled by an online metal detection system, 100% natural products - no additive and/or color added. In our range we have:

- 1. Pur natur, organic jam, available in various formats.
- 2. Vallée de l'Ourthe, traditional jam, available in various formats.