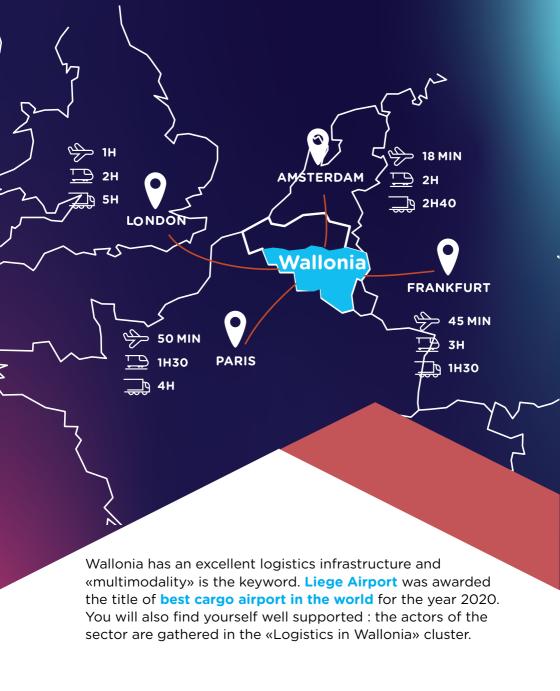

## Wallonia, open to the world at the heart of Europe

To begin with, a little bit of geography is required... Wallonia is, with Brussels, the part of Belgium where French is spoken. But also, English, German and Dutch, since its privileged position in the heart of Europe – out of Europe's 500 million consumers, 60% are located within a 1,000-kilometer radius around Wallonia – makes it an economic crossroads of choice, naturally open to the world, offering a multitude of advantages to foreign investors.

By coming to Wallonia, you are locating your business in the direct vicinity of Brussels (1,700 European HQs, European Union, NATO, 2nd world journalistic center after Washington DC...), between Paris, Amsterdam, London, Luxembourg and Frankfurt. This ideal position gives you access to a market of 375 million consumers in four hours by road, with distribution facilitated by highly developed infrastructure, including five multi-modal platforms in particular on the borders of Germany, the Netherlands and France. In addition, a serious advantage in this part of Europe that is almost saturated, you have rapid access to infrastructure tailored to your needs. In effect, large spaces and buildings that are immediately available await you in more than two hundred business parks. Ideally located in Europe's major corridors of communication, they are equipped at a real estate cost that is amongst the lowest in Europe.